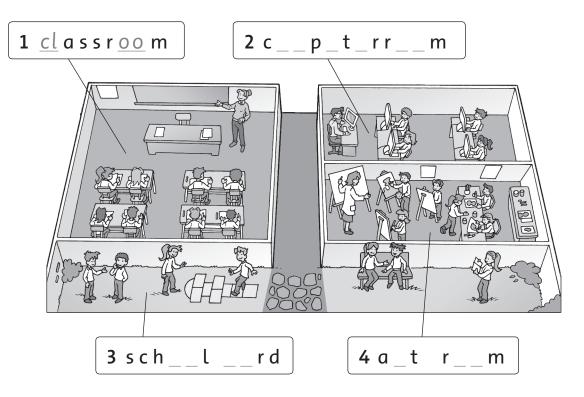

---|------|--------|---------|-----------|----------|--------|----|
| ( 7 |      | Monday | Tuesday | Wednesday | Thursday | Friday |    |
|     | 8:30 | art    | English | English   | P.E.     | music  | 23 |

| (B) <b>J</b> |      |        |         |           |          |        |    |
|--------------|------|--------|---------|-----------|----------|--------|----|
| (2)          |      | Monday | Tuesday | Wednesday | Thursday | Friday |    |
|              | 8:30 | art    | English | English   | math     | P.E.   | 23 |

| (C) |      | Monday | Tuesday | Wednesday | Thursday | Friday |   |
|-----|------|--------|---------|-----------|----------|--------|---|
|     | 8:30 | art    | English | English   | P.E.     | math   | 3 |

Worksheet **Extra writing** 

**1** Complete the words.



#### **2** Write. Correct the sentences.

| Monday   | Tuesday                 | Wednesday | Thursday |
|----------|-------------------------|-----------|----------|
| + s 1111 | TODAY<br>IS<br>TVESDAY. |           | EPO      |
|          | _English_               |           |          |

- 1 We have P.E. on Tuesday. No, we don't. We have <u>English</u> on Tuesday.
- 2 We have English on Monday. No, we don't. \_\_\_\_\_ on Monday.
  3 We have P.E. on Wednesday. No, we don't. \_\_\_\_\_ on \_\_\_\_\_ on \_\_\_\_\_.
  4 We have math on Thursday. No, we don't. \_\_\_\_\_\_.

27



# **1** Is it dangerous? Circle.



# **2** Complete your schedule. Write.



| Monday | Tuesday | Wednesday | Thursday |  |
|--------|---------|-----------|----------|--|
|        |         |           |