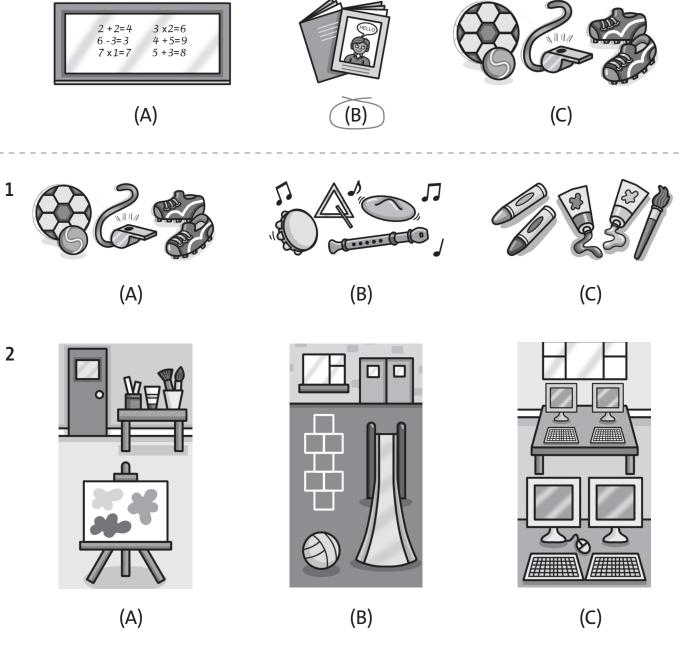

3 Listen and read. Circle A, B, or C. <sup>14</sup>

Example

(A)

- ) Milly is a student.
- (B) Milly isn't a student.
- (C) Milly is a teacher.
- 1 Is Milly's school small?
  - (A) Yes, Milly's school is small.
  - (B) No, Milly's school is big.
  - (C) We don't know.

- Listening
- How many children are there in Milly's class? 2
  - (A) There are ninety-five children.
  - There are twelve children. (B)
  - (C) There are ten children.
- 3 What do they have on Thursdays?
  - (A) They have English.
  - (B) They have art.
  - (C) They have music.