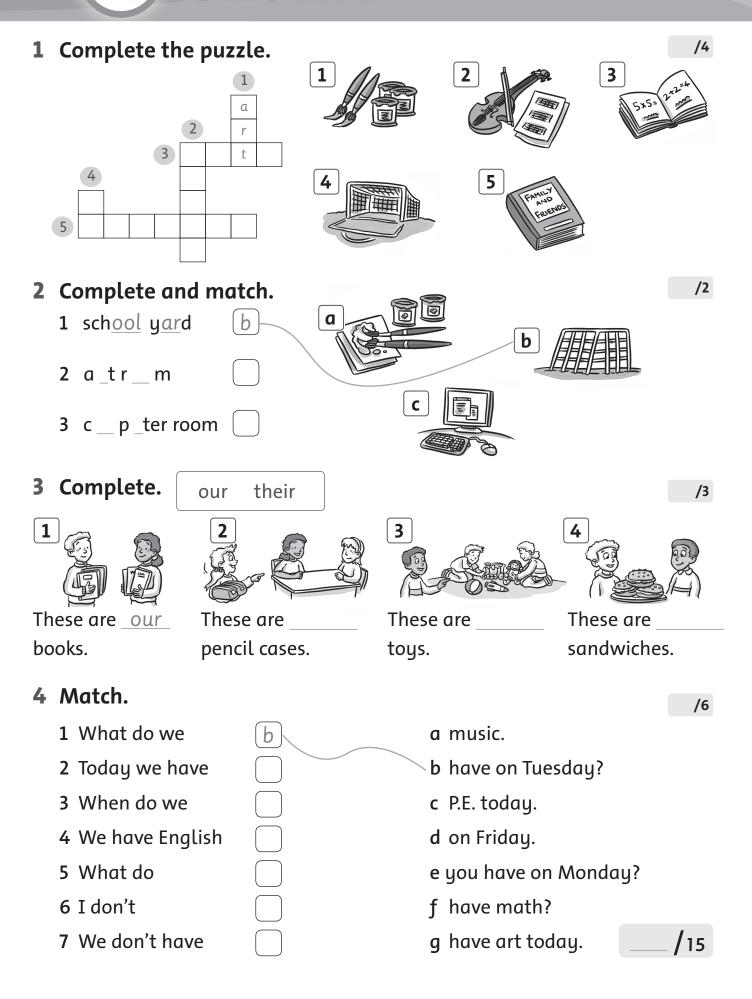

Worksheet **Extra writing** 

**1** Complete the words.

#### **2** Write. Correct the sentences.

| Monday   | Tuesday                 | Wednesday | Thursday |
|----------|-------------------------|-----------|----------|
| + s 1111 | TODAY<br>IS<br>TVESDAY. |           | EPO      |
|          | _English_               |           |          |

- 1 We have P.E. on Tuesday. No, we don't. We have <u>English</u> on Tuesday.
- 2 We have English on Monday. No, we don't. \_\_\_\_\_ on Monday.
  3 We have P.E. on Wednesday. No, we don't. \_\_\_\_\_ on \_\_\_\_\_ on \_\_\_\_\_.
  4 We have math on Thursday. No, we don't. \_\_\_\_\_\_.

# **2** Complete your schedule. Write.

| Monday | Tuesday | Wednesday | Thursday |  |
|--------|---------|-----------|----------|--|
|        |         |           |          |  |

1 We have \_\_\_\_\_ on Monday.