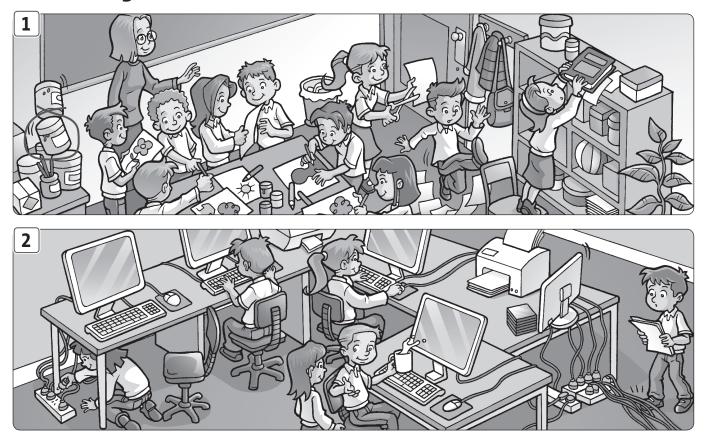

--|---------|-----------|----------|--------|---|
|     | 8:30 | art    | English | English   | P.E.     | math   | 3 |

Worksheet **Extra writing** 

**1** Complete the words.



#### **2** Write. Correct the sentences.

| Monday   | Tuesday                 | Wednesday | Thursday |
|----------|-------------------------|-----------|----------|
| + s 1111 | TODAY<br>IS<br>TVESDAY. |           | EPO      |
|          | _English_               |           |          |

- 1 We have P.E. on Tuesday. No, we don't. We have <u>English</u> on Tuesday.
- 2 We have English on Monday. No, we don't. \_\_\_\_\_ on Monday.
  3 We have P.E. on Wednesday. No, we don't. \_\_\_\_\_ on \_\_\_\_\_ on \_\_\_\_\_.
  4 We have math on Thursday. No, we don't. \_\_\_\_\_\_.

27



# **1** Is it dangerous? Circle.



# **2** Complete your schedule. Write.



| Monday | Tuesday | Wednesday | Thursday |  |
|--------|---------|-----------|----------|--|
|        |         |           |          |  |

1 We have \_\_\_\_\_ on Monday.



# Unit test

Test



29